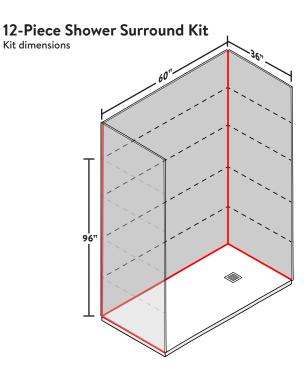

## PROPER MEASUREMENT TO DETERMINE APPROPRIATE KIT

| 12-Piece Shower Surround Kit |                                                                                                                                                                                                                                                                                                                                                                                                                                     |  |
|------------------------------|-------------------------------------------------------------------------------------------------------------------------------------------------------------------------------------------------------------------------------------------------------------------------------------------------------------------------------------------------------------------------------------------------------------------------------------|--|
| Aleris<br>SKU                | ATSP-36-60-94-01-SS-08-12                                                                                                                                                                                                                                                                                                                                                                                                           |  |
|                              | ATSP-36-60-94-01M-SS-08-12                                                                                                                                                                                                                                                                                                                                                                                                          |  |
| Notes                        | Shower Surround Kit consists of (12) tile panels in<br>total. Each stackable panel is 24" high w/hidden<br>watertight seam sealing system to interlock the<br>panels. Rear shower wall consists of (4) 60" wide<br>X 24"high stackable panels. Each shower side wall<br>utilizes (4) stackable 36" wide X 24" high panels.<br>This kit contains a total of (8) sidewall panels, (4)<br>rear wall panels for a total of (12) pieces. |  |