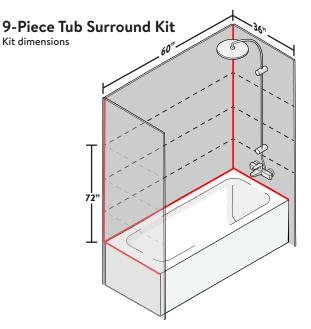

| 9-Piece Shower Surround Kit |                                                                                                                                                                                                                                                                                                                                                                                                                             |  |
|-----------------------------|-----------------------------------------------------------------------------------------------------------------------------------------------------------------------------------------------------------------------------------------------------------------------------------------------------------------------------------------------------------------------------------------------------------------------------|--|
| Aleris<br>SKU               | ATSP-36-60-70-01-SS-08-9                                                                                                                                                                                                                                                                                                                                                                                                    |  |
|                             | ATSP-36-60-70-01M-SS-08-9                                                                                                                                                                                                                                                                                                                                                                                                   |  |
| Notes                       | Tub Surround Kit consists of (9) tile panels in<br>total. Each stackable panel is 24" high w/hidden<br>watertight seam sealing system to interlock the<br>panels. Rear Tub wall consists of (3) 60" wide X<br>24"high stackable panels. Each shower side wall<br>utilizes (3) stackable 36" wide X 24" high panels.<br>This kit contains a total of (6) sidewall panels, (3)<br>rear wall panels for a total of (9) pieces. |  |