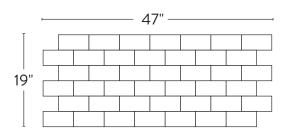

Installs 2-2.5x faster than ceramic tile

Durable & Stain Resistant

Pre-cut tile panels

The **Backsplash Pro Kit** contains 5 tile panels and covers 30 square feet.