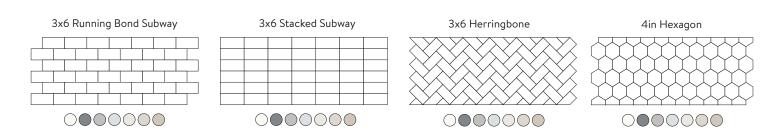

er + Tub Surround Pro Kits** contains 9 or 12 tile panels and covers 64-84 square feet. A Six3Tile Tub reaches 72" in height. A shower reaches 94" in height.

## SIX3TILE® SHOWER AND TUB SURROUND PRO KITS

# RAPIDLY REFRESH OUTDATED SHOWER AND TUB SURROUNDS

Take decades off your unit with simple installation and timeless styles that don't break the bank.

Six3Tile Shower + Tub Surround Pro Kits can be applied to moisture-resistant drywall, cement backer board, or over pre-existing tile for fast, simple installation that works for any multifamily unit.

With tongue-and-groove panels that create a watertight seal, any contractor can update your unit's shower and tub surround with a durable solution for incoming residents.





**COLOR + PATTERN OFFERINGS** 



#### **BACKSPLASH PATTERNS**



#### SHOWER + TUB SURROUND PATTERNS







Visit our website at **Six3Tile.com** for inspiration and more information.

#### PROUDLY MADE IN THE USA

Six3Tile® is sourced, designed and manufactured in our South Carolina facility

Six3\_10015 REV 6.28.24