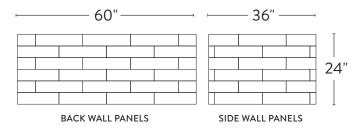

Installs 2-2.5x faster than ceramic tile

Durable & Stain Resistant

Pre-cut tile panels

The **Backsplash Pro Kit** contains 5 tile panels and covers 30 square feet.