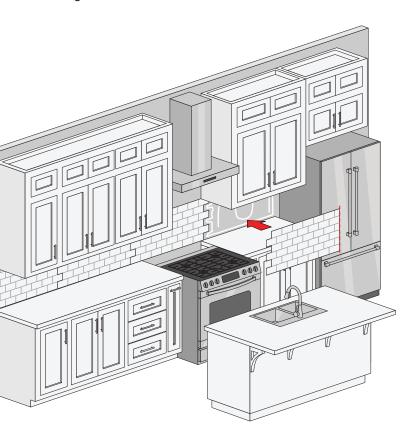

# TAKE THE COMPLEXITY OUT OF TILE INSTALLATION

Cut to industry-standard cabinet height, Six3Tile Backsplash Pro Kits save you time and money with pre-cut tile panels that any contractor can install and grout in an afternoon.

Unlike traditional tile, Six3Tile can be grouted immediately for rapid renovation in occupied or unoccupied units.

Simply cut the panels to fit around outlets and use construction adhesive to keep panels in place. Avoid the hassle of ceramic tile and achieve the same, premium look with durable Six3Tile that's designed to last.

Installs 2-2.5x faster than ceramic tile

Durable & Stain Resistant

Pre-cut tile panels

The **Backsplash Pro Kit** contains 5 tile panels and covers 30 square feet.