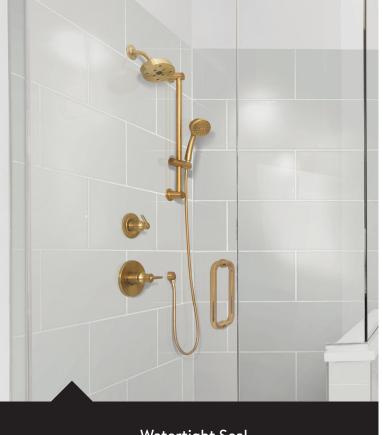

#### Watertight Seal

Shower and Tub Surround panels include a pre-cut groove that fits over a tongue, automatically creating a grout channel while preventing water from penetrating the seam

No special skills or tools required