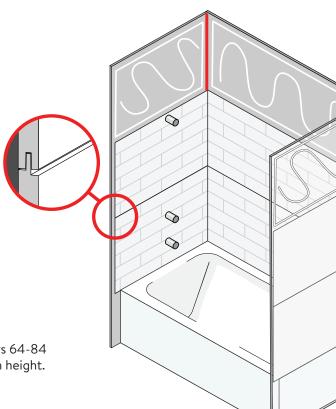

#### Watertight Seal

Shower and Tub Surround panels include a pre-cut groove that fits over a tongue, automatically creating a grout channel while preventing water from penetrating the seam

No special skills or tools required

Hassle-free, grout immediately

Quick and easy, reduced resident displacement

The **Shower + Tub Surround Pro Kits** contains 9 or 12 tile panels and covers 64-84 square feet. A Six3Tile Tub reaches 72" in height. A shower reaches 94" in height.