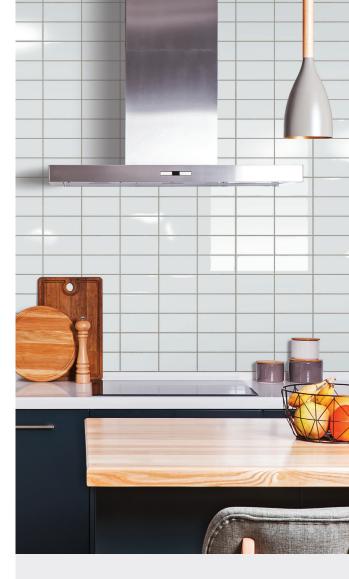

# TAKE THE COMPLEXITY OUT OF TILE INSTALLATION

Cut to industry-standard cabinet height, Six3Tile Backsplash Pro Kits save you time and money with pre-cut tile panels that any contractor can install and grout in an afternoon.

Unlike traditional tile, Six3Tile can be grouted immediately for rapid renovation in occupied or unoccupied units.

Simply cut the panels to fit around outlets and use construction adhesive to keep panels in place. Avoid the hassle of ceramic tile and achieve the same, premium look with durable Six3Tile that's designed to last.

Installs 2-2.5x faster than ceramic tile

Durable & Stain Resistant

Pre-cut tile panels

The **Backsplash Pro Kit** contains 5 tile panels and covers 30 square feet.