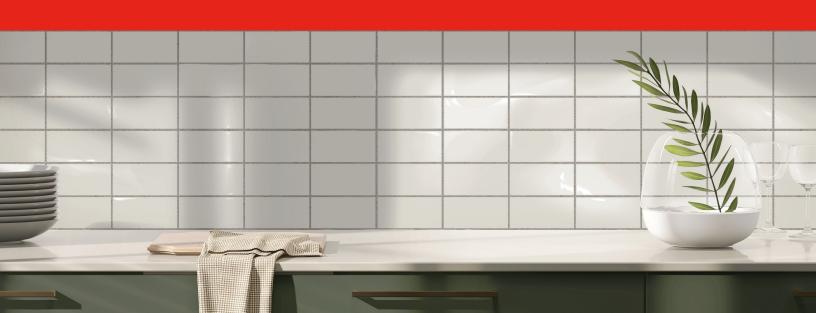

# TAKE THE COMPLEXITY OUT OF TILE INSTALLATION

Cut to industry-standard cabinet height, Six3Tile Backsplash Pro Kits save you time and money with pre-cut tile panels that any contractor can install and grout in an afternoon.

Unlike traditional tile, Six3Tile can be grouted immediately for rapid renovation in occupied or unoccupied units.

Simply cut the panels to fit around outlets and use construction adhesive to keep panels in place. Avoid the hassle of ceramic tile and achieve the same, premium look with durable Six3Tile that's designed to last.

Installs 2-2.5x faster than ceramic tile

Durable & Stain Resistant

Pre-cut tile panels

The **Backsplash Pro Kit** contains 5 tile panels and covers 30 square feet.