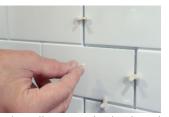

# 2 ATTACH TO SURFACE

No special surface prep is necessary. Six3 Tile can be installed over drywall, cement backer boards or even existing tile. Attach tile sheet to the surface using construction adhesive or type-1 mastic. Our tile sheets are flexible for easy installation around obstacles or uneven surfaces. For backsplashes, use spacers on joints to maintain consistent grout lines. Tub surrounds incorporate a water-tight seal that also creates proper grout lines.