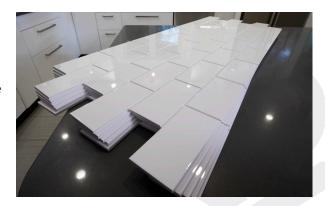

# MEASURE AND CUT SHEETS

You can use a standard utility knife, rotary cutter, oscillating saw or circular saw to cut the tile. Access holes for pipes, light switches and outlets can be cut with a hole saw or oscillating saw. No special tile skills or tools are needed to install Six3 Tile.