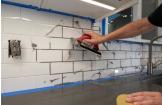

# MEASURE AND CUT SHEETS

You can use a standard utility knife, rotary cutter, oscillating saw or circular saw to cut the tile. Access holes for pipes, light switches and outlets can be cut with a hole saw or oscillating saw. No special tile skills or tools are needed to install Six3 Tile.

# 2 ATTACH TO SURFACE

No special surface prep is necessary. Six3 Tile can be installed over drywall, cement backer boards or even existing tile. Attach tile sheet to the surface using construction adhesive or type-1 mastic. Our tile sheets are flexible for easy installation around obstacles or uneven surfaces. For backsplashes, use spacers on joints to maintain consistent grout lines. Tub surrounds incorporate a water-tight seal that also creates proper grout lines.