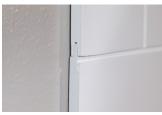

# 2 ATTACH TO SURFACE

No special surface prep is necessary. Six3 Tile can be installed over drywall, cement backer boards or even existing tile. Attach tile sheet to the surface using construction adhesive or type-1 mastic. Our tile sheets are flexible for easy installation around obstacles or uneven surfaces. For backsplashes, use spacers on joints to maintain consistent grout lines. Tub surrounds incorporate a water-tight seal that also creates proper grout lines.

# 3 GROUT, FINISH AND ENJOY!

Edging can be used on exposed ends. Grouting can begin immediately. Use unsanded or nonsanded grout only. What would normally take days with traditional ceramic tile, takes only about an hour with Six3 Tile!