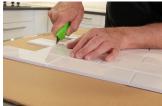

# MEASURE AND CUT SHEETS

You can use a standard utility knife, rotary cutter, oscillating saw or circular saw to cut the tile. Access holes for pipes, light switches and outlets can be cut with a hole saw or oscillating saw. No special tile skills or tools are needed to install Six3 Tile.