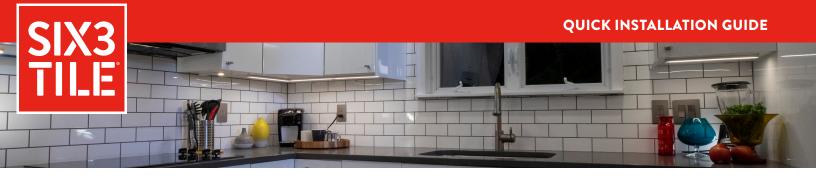

**Six3 Tile®** is an innovative, patented tile product that is a single, integrated system providing the classic look and feel of traditional ceramic tile without the need for costly specialized skills or tools.

Ideal for backsplashes, walls and bathrooms, these lightweight, flexible yet durable large format sheets install with a speed that is unmatched, resulting in a cost-efficient, professional look in about an hour.