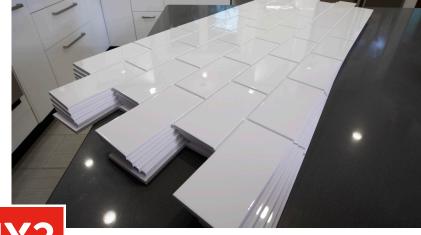

**Six3 Tile®** is an innovative, patented tile product that is a single, integrated system providing the classic look and feel of traditional ceramic tile without the need for costly specialized skills or tools.

Ideal for backsplashes, walls and bathrooms, these lightweight, flexible yet durable large format sheets install with a speed that is unmatched, resulting in a cost-efficient, professional look in about an hour.