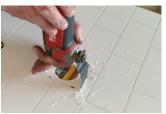

# MEASURE AND CUT SHEETS

You can use a standard utility knife, rotary cutter, oscillating saw or circular saw to cut the tile. Access holes for pipes, light switches and outlets can be cut with a hole saw or oscillating saw. No special tile skills or tools are needed to install Six3 Tile.