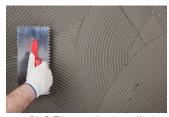

# 2 ATTACH TO SURFACE

No special surface prep is necessary. Six3 Tile can be installed over drywall, cement backer boards or even existing tile. Attach tile sheet to the surface using construction adhesive or type-1 mastic. Our tile sheets are flexible for easy installation around obstacles or uneven surfaces. For backsplashes, use spacers on joints to maintain consistent grout lines. Tub surrounds incorporate a water-tight seal that also creates proper grout lines.