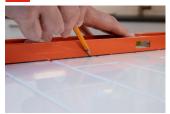

# MEASURE AND CUT SHEETS

You can use a standard utility knife, rotary cutter, oscillating saw or circular saw to cut the tile. Access holes for pipes, light switches and outlets can be cut with a hole saw or oscillating saw. No special tile skills or tools are needed to install Six3 Tile.