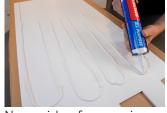

# 2 ATTACH TO SURFACE

No special surface prep is necessary. Six3 Tile can be installed over drywall, cement backer boards or even existing tile. Attach tile sheet to the surface using construction adhesive or type-1 mastic. Our tile sheets are flexible for easy installation around obstacles or uneven surfaces. For backsplashes, use spacers on joints to maintain consistent grout lines. Tub surrounds incorporate a water-tight seal that also creates proper grout lines.