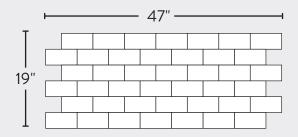

YOUR NEXT RAPID
RENOVATION IN ONE KIT

The Six3Tile Backsplash Pro Kits include five individual tile panels to rapidly renovate any outdated kitchen with modern, luxury tile.

Designed to fit perfectly under standard cabinet heights with two traditional layouts and 30 square feet of coverage.