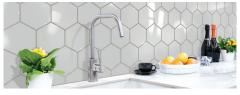

COLOR: Passive Gray SW7064 GROUT: Mapei 5002 Pewter PATTERN: Hexagon

COLOR: Accessible Beige SW7036 GROUT: Mapei 5002 Pewter PATTERN: Herringbone