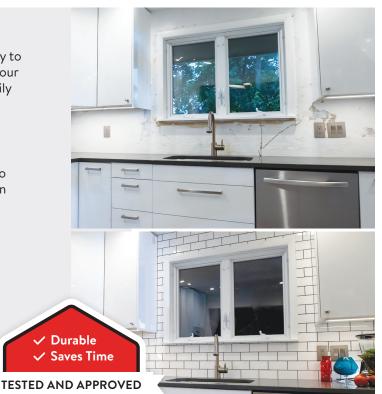

## 4 Lightning-fast Installation

Every second saved installing tiles gets you one step closer to an updated kitchen. Home Innovations Research Labs (HI), an independent, third-party research group, tested Six3Tile and found that our tile panels install 2x faster than ceramic tile!

## **♦** Proven Durability

To test Six3Tile's durability, HI's extensive rounds of testing included stain resistance, accelerated weathering, and water resistance. Six3Tile passed all testing, proving that our tile-panels are a great alternative to ceramic tile, with a fraction of the installation time.