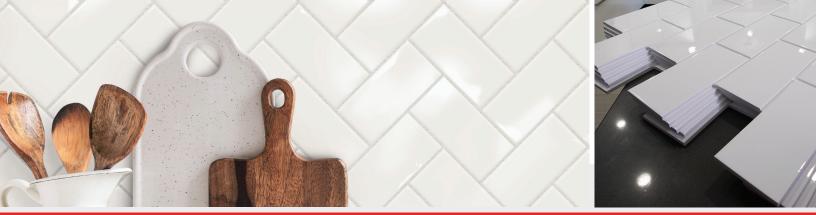

Installs 2x faster than ceramic tile

Durable & Stain Resistant

Pre-cut tile panels

No special skills or tools required

Hassle-free, grout immediately

Quick and easy, reduced resident displacement

WHAT'S IN THE BOX?

YOUR NEXT RAPID
RENOVATION IN ONE KIT

The Six3Tile Backsplash Pro Kits include five individual tile panels to rapidly renovate any outdated kitchen with modern, luxury tile.

Designed to fit perfectly under standard cabinet heights with two traditional layouts and 30 square feet of coverage.