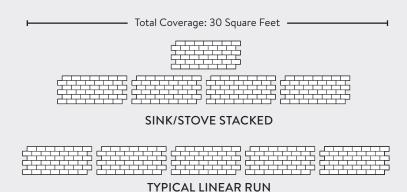

YOUR NEXT RAPID
RENOVATION IN ONE KIT

The Six3Tile Backsplash Pro Kits include five individual tile panels to rapidly renovate any outdated kitchen with modern, luxury tile.

Designed to fit perfectly under standard cabinet heights with two traditional layouts and 30 square feet of coverage.

Simply cut, attach and grout immediately for a refreshed room renovation that requires a fraction of the time of traditional tiling methods.

Visit our website at www.SIX3TILE.com/backsplash for inspiration and more information.