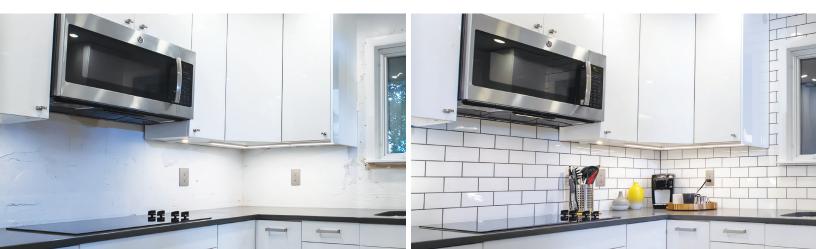

# REFRESH YOUR OUTDATED KITCHEN WITH MODERN STYLES

Six3Tile backsplashes come in a variety of designs, so it's easy to find a tiling solution that compliments your space and suits your needs. Increase your unit's property value by quickly and easily upgrading your outdated tile with a fresh, modern look.

## **Quick & Easy Application**

Rapidly renovate your kitchen backsplash with no special skills or tools. Six3Tile installs 2x faster than laying traditional ceramic tile, reducing tenant displacement and saving you time and money.