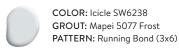

COLOR: Passive Gray SW7064 GROUT: Mapei 5002 Pewter PATTERN: Hexagon

COLOR: Accessible Beige SW7036 GROUT: Mapei 5002 Pewter PATTERN: Herringbone