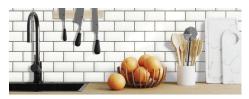

Learn more about this study at: www.SIX3TILE.com/timestudy

Justified & Substantiated by Home Innovations Research Labs

COLOR: Drift of Mist SW9166 GROUT: Mapei 5002 Pewter PATTERN: Subway Stacked (3x6)

COLOR: High Reflective White SW7757 GROUT: Mapei 5047 Charcoal PATTERN: Subway Running Bond (3x6)