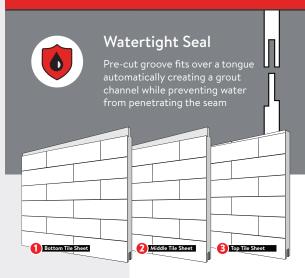

#### Finishing and Grouting

Finish off exposed ends with trim to give your shower or tub surround a custom, professional look. Non-sanded or unsanded grout can be applied as soon as you want – there's no need to wait for curing. The watertight seal is accomplished when the appropriate substrate is in place, Six3Tile is applied, and grouting and caulking have been completed.