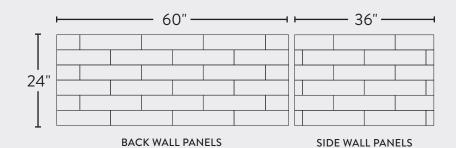

# YOUR NEXT RAPID RENOVATION IN ONE KIT

Learn More at www.six3tile.com/warranty

The **Six3Tile** Shower Surround Pro Kit includes 12 panels. The Tub Surround Pro Kit includes 9 panels. Either kit can be used to rapidly renovate any outdated bathroom with modern, luxury tile.

#### 9 PANELS

TUD CUDDOUNIE

#### 12 PANELS

SHOWER SURROUND

Visit our website at www.SIX3TILE.com/showertubsurround for inspiration and more information.

www.SIX3TILE.com

119 Grace Avenue | Lancaster, South Carolina 29720