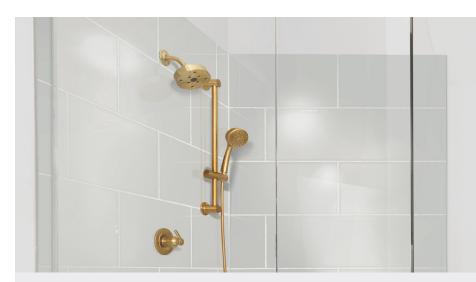

### REFRESH YOUR OUTDATED **BATHROOM WITH MODERN STYLES**

Learn more about this study at: www.SIX3TILE.com/timestudy

Research Labs

COLOR: Drift of Mist SW9166 GROUT: Mapei 5027 Silver PATTERN: Subway Running Bond (4x16)

## ELEVATED STYLE, EASY INSTALLATION