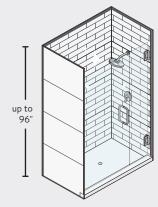

# YOUR NEXT RAPID RENOVATION IN ONE KIT

Learn More at www.six3tile.com/warranty

The **Six3Tile** Shower Surround Pro Kit includes 12 panels. The Tub Surround Pro Kit includes 9 panels. Either kit can be used to rapidly renovate any outdated bathroom with modern, luxury tile.

Simply cut, attach and grout immediately for a refreshed renovation that requires a fraction of the time of traditional tiling methods.