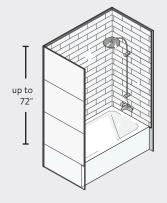

# YOUR NEXT RAPID RENOVATION IN ONE KIT

Learn More at www.six3tile.com/warranty

The **Six3Tile** Shower Surround Pro Kit includes 12 panels. The Tub Surround Pro Kit includes 9 panels. Either kit can be used to rapidly renovate any outdated bathroom with modern, luxury tile.

Simply cut, attach and grout immediately for a refreshed renovation that requires a fraction of the time of traditional tiling methods.